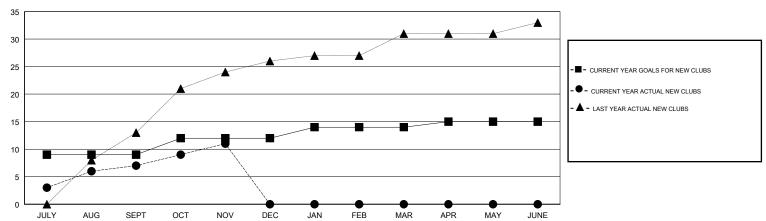

#### GOALS AND ACTUAL NEW CLUBS CUMULATIVE

# KHAGENDRA SITAULA **LOCATION NEPAL GMT CA**

|               | Club          | os          |               | _             | Members  RESULTS FOR 2017-2018 |                         |                                              |  |
|---------------|---------------|-------------|---------------|---------------|--------------------------------|-------------------------|----------------------------------------------|--|
|               | RESULTS FOR   | R 2017-2018 |               |               |                                |                         |                                              |  |
| QUARTER       | NEW CLUB GOAL | NEW CLUBS   | DROPPED CLUBS | QUARTER       | MEMBER GROWTH NET<br>GOAL      | MEMBER GROWTH<br>ACTUAL | DROPPED MEMBERS ACTUAL (including transfers) |  |
| JULY/AUG/SEPT | 9             | 7           | 0             | JULY/AUG/SEPT | 345                            | 306                     | 466                                          |  |
| OCT/NOV/DEC   | 3             | 4           | 0             | OCT/NOV/DEC   | 215                            | 209                     | 134                                          |  |
| JAN/FEB/MAR   | 2             | 0           | 0             | JAN/FEB/MAR   | 30                             | 0                       | 0                                            |  |
| APR/MAY/JUNE  | 1             | 0           | 0             | APR/MAY/JUNE  | -65                            | 0                       | 0                                            |  |