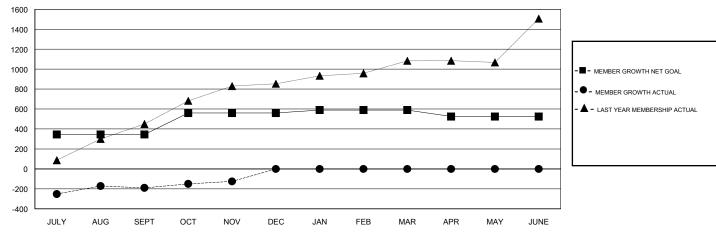

## GOALS AND ACTUAL MEMBERS CUMULATIVE

| DROPPED CLUBS: 0  DROPPED MEMBERS |     | 65 CLUBS OF 166 ADDED 1 OR MORE<br>NEW MEMBERS | GENDER DISTRIBUTION           MALE         3,420 (72.77%)           FEMALE         1,280 (27.23%)           Women Percentage Fiscal Year Goal: 25% |       |
|-----------------------------------|-----|------------------------------------------------|----------------------------------------------------------------------------------------------------------------------------------------------------|-------|
| DECEASED                          | 1   | CLICK HERE FOR CUMULATIVE                      | TOTAL FAMILY UNIT MEMBERS                                                                                                                          | 2,517 |
| CLUB CANCELLED                    | 0   | MEMBERSHIP DATA                                |                                                                                                                                                    | 1 510 |
| OTHER                             | 599 |                                                | FAMILY MEMBERS PAYING HALF DUES                                                                                                                    | 1,512 |
| TOTAL                             | 600 |                                                |                                                                                                                                                    |       |

# KHAGENDRA SITAULA **LOCATION NEPAL GMT CA**

|               | Club          | os          |               | _             | Members  RESULTS FOR 2017-2018 |                         |                                              |  |
|---------------|---------------|-------------|---------------|---------------|--------------------------------|-------------------------|----------------------------------------------|--|
|               | RESULTS FOR   | R 2017-2018 |               |               |                                |                         |                                              |  |
| QUARTER       | NEW CLUB GOAL | NEW CLUBS   | DROPPED CLUBS | QUARTER       | MEMBER GROWTH NET<br>GOAL      | MEMBER GROWTH<br>ACTUAL | DROPPED MEMBERS ACTUAL (including transfers) |  |
| JULY/AUG/SEPT | 9             | 7           | 0             | JULY/AUG/SEPT | 345                            | 306                     | 466                                          |  |
| OCT/NOV/DEC   | 3             | 4           | 0             | OCT/NOV/DEC   | 215                            | 209                     | 134                                          |  |
| JAN/FEB/MAR   | 2             | 0           | 0             | JAN/FEB/MAR   | 30                             | 0                       | 0                                            |  |
| APR/MAY/JUNE  | 1             | 0           | 0             | APR/MAY/JUNE  | -65                            | 0                       | 0                                            |  |